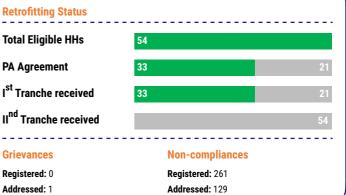

| Municipal                          | District |
|---------------------------------|------------------------------------|----------|
| Stone and Mud Mortar Masonry    | 84.68%                             | 89.38%   |
| Adobe Structures                | 11.87%                             | 4.37%    |
| Stone and Cement Mortar Masonry | 1.22%                              | 1.88%    |
| Brick and Cement Mortar Masonry | 1.15%                              | 0.66%    |
| Others                          | 1.08%                              | 3.74%    |
|                                 |                                    |          |
|                                 | CBS damage assessment survey, 2015 |          |

### **HOUSING RECONSTRUCTION & RETROFIT UPDATES**





Data Updated on: 2019-07-31 00:00:00

### STATUS OF CONSTRUCTION MATERIALS

| Materials |           | Unit           | Req. Quantity*         | Ava. | Cost (NRs.)** |
|-----------|-----------|----------------|------------------------|------|---------------|
| Stone 👔   |           | m <sup>3</sup> | 39,829                 | Yes  | 3,000         |
| 🝖 Aggre   | gate      | m <sup>3</sup> | 37,902                 | Yes  | 4,500         |
| 🔊 Sand    |           | m <sup>3</sup> | 4,227                  | Yes  | 6,000         |
| 🦝 Timbe   | r         | cu. ft.        | 4,781                  | Yes  | -             |
| Cemer     | nt (PPC)  | Sack           |                        | Yes  | 750           |
| Cemer     | nt (OPC)  | Sack           | 127,090                | Yes  | 850