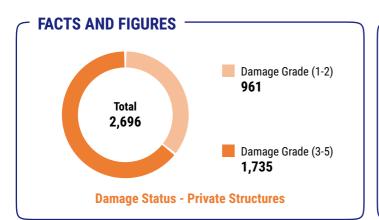

### MAJOR HOUSING TYPOLOGIES

| Туроlоду                        | Municipal                          | District |
|---------------------------------|------------------------------------|----------|
| Stone and Mud Mortar Masonry    | 84.68%                             | 89.38%   |
| Adobe Structures                | 11.87%                             | 4.37%    |
| Stone and Cement Mortar Masonry | 1.22%                              | 1.88%    |
| Brick and Cement Mortar Masonry | 1.15%                              | 0.66%    |
| Others                          | 1.08%                              | 3.74%    |
|                                 |                                    |          |
|                                 | CBS damage assessment survey, 2015 |          |

### **HOUSI