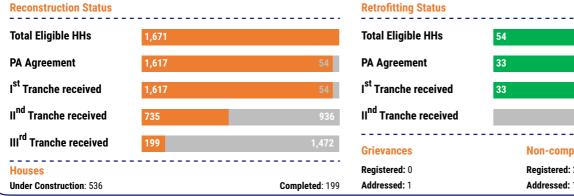

ду                        | Municipal                          | District |
|---------------------------------|------------------------------------|----------|
| Stone and Mud Mortar Masonry    | 84.68%                             | 89.38%   |
| Adobe Structures                | 11.87%                             | 4.37%    |
| Stone and Cement Mortar Masonry | 1.22%                              | 1.88%    |
| Brick and Cement Mortar Masonry | 1.15%                              | 0.66%    |
| Others                          | 1.08%                              | 3.74%    |
|                                 |                                    |          |
|                                 | CBS damage assessment survey, 2015 |          |

### **HOUSING RECONSTRUCTION & RETROFIT UPDATES**





Data Updated on: 2019-07-31 00:00:00

### STATUS OF CONSTRUCTION MATERIALS

| Materials |           | Unit           | Req. Quantity*         | Ava. | Cost (NRs.)** |
|-----------|-----------|----------------|------------------------|------|---------------|
| Stone 👔   |           | m <sup>3</sup> | 39,829                 | Yes  | 3,000         |
| 🝖 Aggre   | gate      | m <sup>3</sup> | 37,902                 | Yes  | 4,500         |
| 🔊 Sand    |           | m <sup>3</sup> | 4,227                  | Yes  | 6,000         |
| 🦝 Timbe   | r         | cu. ft.        | 4,781                  | Yes  | -             |
| Cemer     | nt (PPC)  | Sack           |                        | Yes  | 750           |
| Cemer     | nt (OPC)  | Sack           | 127,090                | Yes  | 850